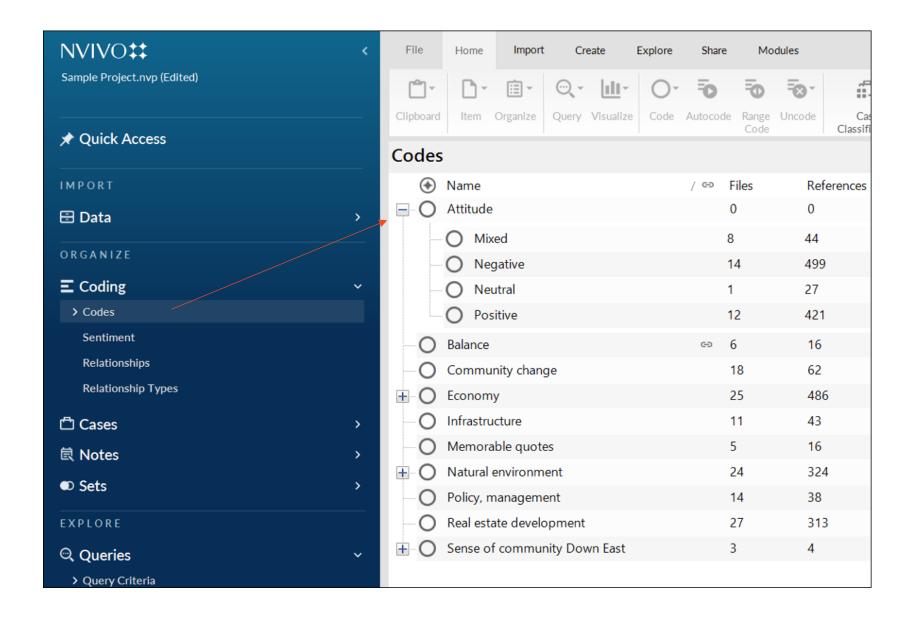

# **Coding techniques in NVivo**

- Create codes: deductively, inductively, automated
- Coding different materials (Word, PDF, Pictures, Video)
- Automated coding of interviews by speaker name and structure
- Review your coding references
- Adapt your code structure
- Export a codebook
- More tools for automated coding
- Q&A